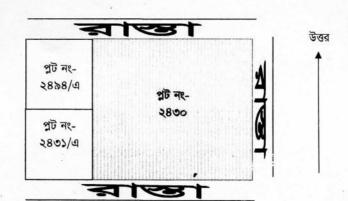

# ১২। সম্পত্তির চৌহদ্দির বিবরণ :

যাহা দলিল দাতা প্রতিষ্ঠান মেসার্স ইষ্ট ওয়েষ্ট প্রপার্টি ডেভেলপমেন্ট (প্রাঃ) লিমিটেডের প্রস্তাবিত আবাসিক প্রকল্প বসুন্ধরায় ব্লক নং- " এম " পুট নং- ২৪৩০ ( দুই হাজার চারশত ত্রিশ ) ।

| উত্তরে | রাস্তা | • | मक्मिए  | রাস্তা       | 1            |
|--------|--------|---|---------|--------------|--------------|
| পূৰ্বে | রাস্তা |   | পশ্চিমে | প্লট নং- ২৪৯ | ৪/এ ও ২৪৩১/এ |

১৩। **হস্তান্তরিত সম্পত্তির পরিমাণ (অংকে ও কথায়) ঃ** উপরোক্ত দুইটি এস.এ. দা**ে** ৭৭৫৫ (সাত হাজার সাতশত পঞ্চান্ন) অযুতাংশ বা স্থানীয় মাপে ৪৭ (সাতচল্লিশ) কাঠা। যাহা ঢাকা ইলেকট্রিক াপুই ডেসকো হিসাবে ব্যবহৃত হইবে।