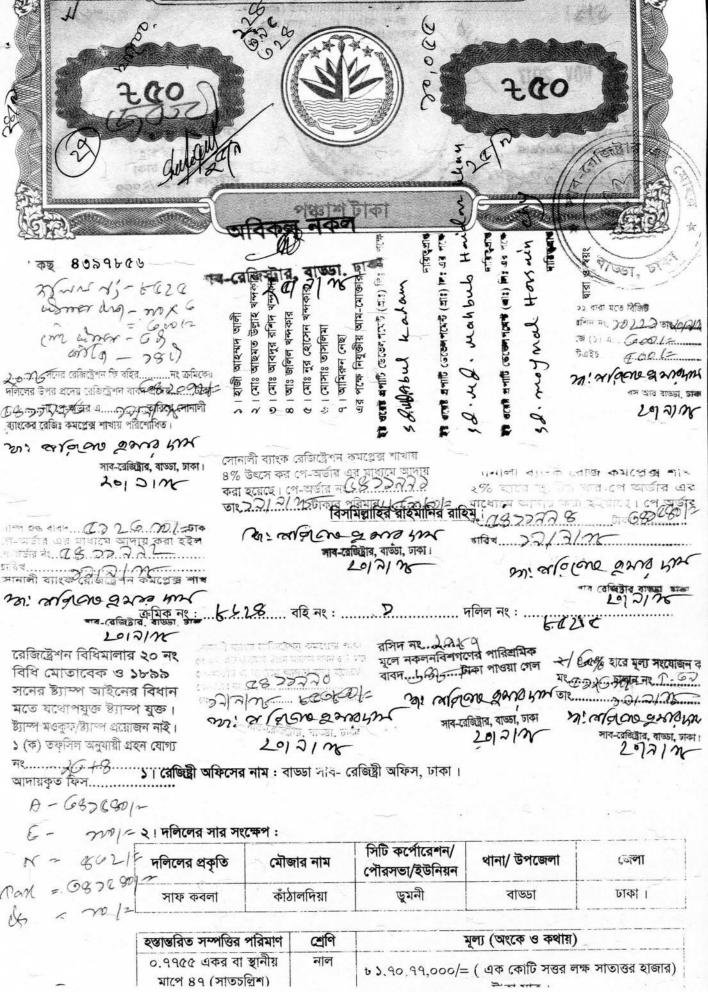

Mailing Address: Kurmitola, Dhaka-1229, Bangladesh, Telegram: CIVILAIR, Dhaka AFTN: VGHQYAYX, Telephone: 8914870-4, 8914705-7, 8914810-9, Fax: 88-02-8913322

২৪ ওয়ের প্রপাতি ডেভেলপমেন্ট (প্রাঃ) লিঃ 6151 इंग्रे नर- ३२०/७, इस-७, तन्त्रमा आ/ध Mis. দাক্ষর-বিশ্বেক্ত ধানা-ভাটারা, জিলা-ঢাকা काल को दो 2 2 NOV 2017 Presented for Registration. মোঃ সামনের আলী at .... 2. 20 ...... AM/PM ষ্ট্যাব্দ ভেডার in the 20 Car. CM. This all জজ কোট, ঢাকা m 1-25675.000 ( an 300) লাইসেন্স নং-১০/২০০০ Gration to Many of the Executant for Registration 200) Nous 30 Grant 510.26 3 my comit er thant /claimant/one of the M. 219 X- Nyw J CART - 100 (1) Carl Culty good of the count of the ইট ব্যেষ্ট প্রপার্টি ছেক্সেপমেন্ট (গ্রাঃ) লিঃ এর প্রে English cui are er son (2) (su) 32. 48. god halam no for no car; will grant and a (1) Emplans enza mio. De (MINOD) The ever over our well hours - (Fermind out) সাব-রেজিষ্ট্রার ing prosspars 2/47 বাডড়া, ঢাকা To were with our cause Commer Com sire 2017175 Mend De 20 (0) Cres Coust outh 410. (201: 2 sul grasso) (20: 3029) ইট বরেট প্রপার্টি ডেভেল পমেন্ট (প্রাঃ) লিঃ এর পক্তে Turke our, solar symia suro 58. md. Abul halan could read on minus (50 2) copy শার প্রোর ইয় বরেষ্ট প্রদায়ি (ভরেলপরেনী (প্রার) দির এব পরে 2/0: 30 cm: (520 222 vg mg-48. md Mahabub Haidan Wanga >25/2, 200-2 on aproposation হয় ব্যৱহা প্রপাটি ভেকেশকেন্ট (কান্ত লং. ১০ পকে 300 - 5 at stre outs . Way 6829 Mas 5 29 2. 12001 38. may nat horsent aling excesse advant Va oreas Identified by N: 22: 2 Cen 26 15,00 22 x 5186 . m. 20120 m: reférenc garo une Br. 50 22612 00-2 mo conters one und Granden Grinno by profession- was - byo 2012/10 De. J. Court (20) - 26 DA. 2 OVERS क्षांत्र त्रिक्षेत्र w. - en 2-020/2 06#3

- 왕 ( ২ ) 왕-

৩। দলিল গ্রহীতার/ গ্রহীতাগণের নাম ও ঠিকানা : (আদালত, সরকারি বা বেসরকারি প্রতিষ্ঠানের ক্ষেত্রে ছবি প্রযোজ্য নয়) :

নাম : ঢাকা ইলেকট্রিক সাপ্লাই কোম্পানী লিমিটেড (ডেসকো)

পিতার নাম : প্রযোজ্য নহে

স্বামীর নাম : প্রযোজ্য নহে

বামার নাম : প্রবোজ্য নহে

মাতার নাম : প্রযোজ্য নহে

বয়স/জন্ম তারিখ : প্রযোজ্য নহে

ধর্ম : প্রযোজ্য নহে

পেশা : প্রযোজ্য নহে

জাতীয়তা : বাংলাদেশী।

জাতীয় পরিচয় পত্র নম্বর (প্রযোজ্য ক্ষেত্রে) : প্রযোজ্য নহে ।

| স্থায়ী ঠিকানা                          | : |                                   | বৰ্তমান ঠিকানা                          |   |   |
|-----------------------------------------|---|-----------------------------------|-----------------------------------------|---|---|
| গ্রাম/বাড়ি/হোল্ডিং/<br>রোড/ব্লক/সেক্টর | : | ২২/বি, ফারুক স্মরনী,<br>নিকুঞ্জ-২ | গ্রাম/বাড়ি/হোল্ডিং/<br>রোড/ব্রক/সেক্টর |   |   |
| ভাকঘর                                   | : | খিলক্ষেত্ <u>ত</u>                | ডাকঘর                                   | : | ঐ |
| থানা/উপজেলা                             | : | ভাটারা                            | থানা/উপজেলা                             | : |   |
| জেলা                                    |   | ाको ।                             | Commit                                  |   |   |

### ১১। সম্পত্তির তফসিল :

**জিলা** : ঢাকা **মৌজা** : কাঁঠালদিয়া।

থানা/ উপজেলা : বাড্ডা জে. এল. নম্বর : সি. এস- ২৯৫ এস. এ- ১১৭

ইউনিয়ন : প্রযোজ্য নহে খতিয়ান নম্বর : সি.এস.- ১৫৫, ১-৭, ৯ ও ৪৯, ১-৯

এস.এ.- ৩২৮, ৩৫, ১৭৪, ২২১

আর, এস- ২৪ ঢাকা সিটি জরিপ- ৭

আর.এস.- ৩৭২,১০১,৪, ৪৪

ঢাকা সিটি জরিপ-১৯৪৩, ১৯৪৭, ১৭৭২,৮৪,৩৪৫,১৯৪৬

: প্রযোজ্য নহে দাগ নম্বর : সি.এস. ও এস.এ.- ৭৮৬, ৮৭৪

আর.এস.- ২৩৬০, ২৩৫৯, ২৩৫৭, ২৩৫৮. ২৩৬৫

ঢাকা সিটি জরিপ- ৩৬১৫,৩৬১৮,৪০৪২,৩৬১৬, ৩৬১৭,৭৭৪২

সি. এস. ও এস.এ. দাগে মোট জমি: ১.৩১, ১৫.৪৫ একর।

# ১২। সম্পত্তির চৌহদ্দির বিবরণ :

যাহা দলিল দাতা প্রতিষ্ঠান মেসার্স ইষ্ট ওয়েষ্ট প্রপার্টি ডেভেলপমেন্ট (প্রাঃ) লিমিটেডের প্রস্তাবিত আবাসিক প্রকল্প বসুন্ধরায় ব্লক নং- " এম " পুট নং- ২৪৩০ ( দুই হাজার চারশত ত্রিশ ) ।

| উত্তরে | রাস্তা | • | मक्मिए  | রাস্তা       | 1            |
|--------|--------|---|---------|--------------|--------------|
| পূৰ্বে | রাস্তা |   | পশ্চিমে | প্লট নং- ২৪৯ | ৪/এ ও ২৪৩১/এ |

১৩। **হস্তান্তরিত সম্পত্তির পরিমাণ (অংকে ও কথায়) ঃ** উপরোক্ত দুইটি এস.এ. দা**ে** ৭৭৫৫ (সাত হাজার সাতশত পঞ্চান্ন) অযুতাংশ বা স্থানীয় মাপে ৪৭ (সাতচল্লিশ) কাঠা। যাহা ঢাকা ইলেকট্রিক াপুই ডেসকো হিসাবে ব্যবহৃত হইবে।

১৪। **হস্তান্তরিত সম্পত্তির মূল্য পরিশোধের বিবরণ (যদি থাকে) অংকে ও কথায়ঃ** ৮ ১,৭০,৭৭,০০০/= ( এক কোটি সত্তর লক্ষ সাতাত্তর হাজার) টাকা মাত্র নগদ পরিশোধিত।

১। হাজী আহমদ আলী
২। মোঃ আছমত উল্লাহ খনকার
৪। মোঃ জালিল খনকার
৫। মোঃ নুর হোসেন খনকার
৪। মোঃ নাট ফেলেন্সমেন্ট (হাঃ) নিঃ এর দান
৪। মোর মাটি ভেলেন্সমেন্ট (হাঃ) নিঃ এর দান
৪। মোর মাটি ভেলেন্সমেন্ট (হাঃ) নিঃ এর দান
৪। মোর মাটি ভেলেন্সমেন্ট (হাঃ) নিঃ এর দান
৪। মার মাটি বিশ্বেম্য বিশ্বর বিশ্