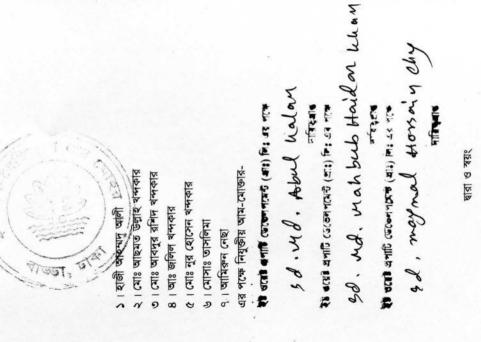

এর পক্ষে নিযুক্তীয় আম-মোক্তার-

মোঃ আছমত উল্লাহ খন্দকার

মোঃ আবদুর রশিদ খন্দকার

মৃত মোঃ মতিউর রহমান

মৃত মোঃ মতিউর রহমান

স্বামীর নাম : প্রযোজ্য নহে
মাতার নাম : আমিরুন নেছা
জন্ম তারিখ :
ধর্ম : ইসলাম
পেশা : ব্যবসা
জাতীয়তা : বাংলাদেশী !
জাতীয় পরিচয় পত্র নম্বর (প্রযোজ্য ক্ষেত্রে): প্রযোজ্য নহে ।
৩।

২। মোঃ আছ্মত উল্লাহ খন্দকার

১। হাজী আহমদ আলী

21

নাম

নাম

ধর্ম

8 1

নাম

পিতার নাম

পিতার নাম স্বামীর নাম

মাতার নাম জন্ম তারিখ

পিতার নাম

৩। মোঃ আবদুর রশিদ খন্দকার

৫। মোঃ নুর হোসেন খন্দকার

৬। মোসাঃ তাসলিমা ৭। আমিরুন নেছা

৪। আঃ জলিল খন্দকার

পেশা : ব্যবসা জাতীয়তা : বাংলাদেশী। জাতীয় পরিচয় পত্র নম্বর (প্রযোজ্য ক্ষেত্রে): প্রযোজ্য নহে ।

আঃ জলিল খন্দকার

মৃত মোঃ মতিউর রহমান

ইসলাম

প্রযোজ্য নহে আমিরুন নেছা

স্বামীর নাম : প্রযোজ্য নহে মাতার নাম : আমিরুন নেছা জন্ম তারিখ : ধর্ম : ইসলাম পেশা : ব্যবসা

রোড/ব্রক/সেক্টর

, und. wouthout Haid ইঃ ধরেট প্রশাতি ডেভেলপ্যেন্ট (প্রাঃ) দিঃ এর প্রে পক্ষে নিযুকীয় আম-মোজার-২। মোঃ আছ্মত উল্লাহ থন্দক্য ত। মোঃ আবদুর রশিদ খন্দক 12:12 আঃ জলিল খন্দকার ৫। त्याः नूत्र त्यात्रन ৬। মোসাঃ তাসলিমা ৭ ৷ আমারণন নেহা -:( ৬ ):-মেসার্স ইষ্ট ওয়েষ্ট প্রপার্টি ডেভেলপমেন্ট (প্রাঃ) লিমিটেড এর পক্ষে দায়িত্ব প্রাপ্ত-নাম : মোঃ আবুল কালাম পিতার নাম মোঃ এবাদ উল্যা স্বামীর নাম : প্রযোজ্য নহে মাতার নাম : আমাতুন নূর জন্ম তারিখ : ০১/০১/১৯৬১ ইং ধর্ম : ইসলাম

ক).

পেশা : চাকুরী

> জাতীয়তা ः वाश्नाप्नभी। জাতীয় পরিচয় পত্র/পাসপোর্ট/জন্ম নিবন্ধন সনদ নম্বর (প্রযোজ্য ক্ষেত্রে) : প্রযোজ্য নহে ।

নাম : মোহাম্মদ মাহবুব হায়দার খান

: শহীদ নোঃ মুনসুর আলী খান ( মুক্তিযোদ্ধা) পিতার নাম

স্বামীর নাম প্রযোজ্য নহে

: বজনে আরা খানম মাতার নাম জন্ম তারিখ : ০৫/০৪/১৯৫৭ ইং

ধর্ম ইসলাম

খ).

গ).

পেশা : চাকুরী

: বাংলাদেশী। জাতীয়তা

 ময়নাল হোসেন চৌধুরী নাম মরহুম আবদুছ ছোবহান চৌধুরী পিতার নাম

স্বামীর নাম প্রযোজ্য নহে মাতার নাম : মরহুমা নূরজাহান চৌধুরী : २२/०४/১৯৫२ देश

ধর্ম : ইসলাম

জন্ম তারিখ

রোড/ব্রক/সেক্টর

পেশা : চাকুরী : বাংলাদেশী : জাতীয়তা

স্থায়ী ঠিকানা

জাতীয় পরিচয় পত্র/পাসপোর্ট/জন্ম নিবন্ধন সনদ নম্বর (প্রযোজ্য ক্ষেত্রে) : প্রযোজ্য নতে ।