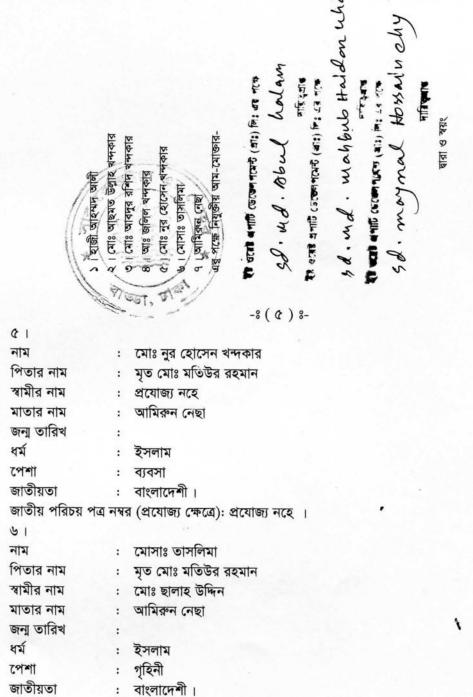

পিতার নাম

পিতার নাম স্বামীর নাম

মাতার নাম জন্ম তারিখ

পিতার নাম

৩। মোঃ আবদুর রশিদ খন্দকার

৫। মোঃ নুর হোসেন খন্দকার

৬। মোসাঃ তাসলিমা ৭। আমিরুন নেছা

৪। আঃ জলিল খন্দকার

পেশা : ব্যবসা জাতীয়তা : বাংলাদেশী। জাতীয় পরিচয় পত্র নম্বর (প্রযোজ্য ক্ষেত্রে): প্রযোজ্য নহে ।

আঃ জলিল খন্দকার

মৃত মোঃ মতিউর রহমান

ইসলাম

প্রযোজ্য নহে আমিরুন নেছা

স্বামীর নাম : প্রযোজ্য নহে মাতার নাম : আমিরুন নেছা জন্ম তারিখ : ধর্ম : ইসলাম পেশা : ব্যবসা

জাতীয়তা : বাংলাদেশী। জাতীয় পরিচয় পত্র নম্বর (প্রযোজ্য ক্ষেত্রে): প্রযোজ্য নহে

জাতীয় পরিচয় পত্র নম্বর (প্রযোজ্য ক্ষেত্রে): প্রযোজ্য নহে ।

নাম আমিরুন নেছা পিতার নাম

স্বামীর নাম মৃত মোঃ মতিউর রহমান মাতার নাম

জন্ম তারিখ ধর্ম ইসলাম পেশা গৃহিনী

রোড/বক/সেঈর

জাতীয়তা বাংলাদেশী। জাতীয় পরিচয় পত্র নম্বর (প্রযোজ্য ক্ষেত্রে): প্রযোজ্য নহে ।

স্থায়ী ঠিকানা বৰ্তমান ঠিকানা

গ্রাম/বাড়ি/হোল্ডিং/ : ছোলমাইদ গ্রাম/বাড়ি/হোল্ডিং/